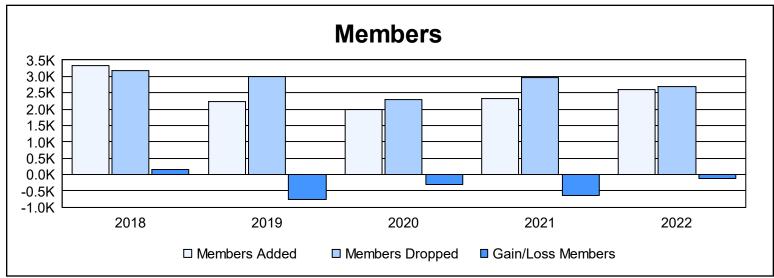

| Year      | New<br>Clubs | Dropped<br>Clubs | Gain/<br>Loss<br>Clubs | New<br>Members | Charter<br>Members | Reinstate<br>Members | Transfer<br>Members | Total<br>Member<br>Added | Total<br>Members<br>Dropped | Gain/<br>Loss<br>Members |
|-----------|--------------|------------------|------------------------|----------------|--------------------|----------------------|---------------------|--------------------------|-----------------------------|--------------------------|
| 2017-2018 | 39           | 23               | 16                     | 2,003          | 1,010              | 224                  | 98                  | 3,335                    | 3,181                       | 154                      |
| 2018-2019 | 29           | 25               | 4                      | 1,310          | 750                | 123                  | 46                  | 2,229                    | 2,997                       | -768                     |
| 2019-2020 | 44           | 21               | 23                     | 1,099          | 683                | 153                  | 65                  | 2,000                    | 2,291                       | -291                     |
| 2020-2021 | 45           | 75               | -30                    | 1,167          | 897                | 206                  | 63                  | 2,333                    | 2,976                       | -643                     |
| 2021-2022 | 35           | 62               | -27                    | 1,357          | 964                | 206                  | 64                  | 2,591                    | 2,697                       | -106                     |
| Average   | 38           | 41               | -3                     | 1,387          | 861                | 182                  | 67                  | 2,498                    | 2,828                       | -331                     |