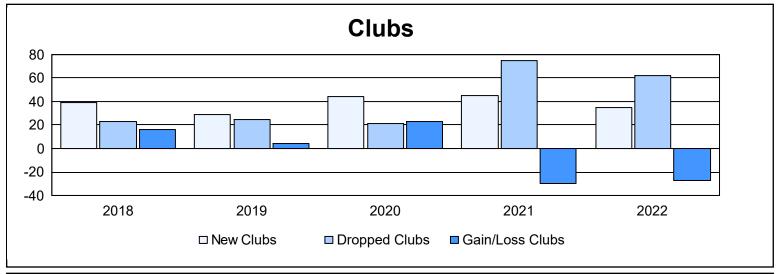

| Year      | New<br>Clubs | Dropped<br>Clubs | Gain/<br>Loss<br>Clubs | New<br>Members | Charter<br>Members | Reinstate<br>Members | Transfer<br>Members | Total<br>Member<br>Added | Total<br>Members<br>Dropped | Gain/<br>Loss<br>Members |
|-----------|--------------|------------------|------------------------|----------------|--------------------|----------------------|---------------------|--------------------------|-----------------------------|--------------------------|
| 2017-2018 | 39           | 23               | 16                     | 2,003          | 1,010              | 224                  | 98                  | 3,335                    | 3,181                       | 154                      |
| 2018-2019 | 29           | 25               | 4                      | 1,310          | 750                | 123                  | 46                  | 2,229                    | 2,997                       | -768                     |
| 2019-2020 | 44           | 21               | 23                     | 1,099          | 683                | 153                  | 65                  | 2,000                    | 2,291                       | -291                     |
| 2020-2021 | 45           | 75               | -30                    | 1,167          | 897                | 206                  | 63                  | 2,333                    | 2,976                       | -643                     |
| 2021-2022 | 35           | 62               | -27                    | 1,357          | 964                | 206                  | 64                  | 2,591                    | 2,697                       | -106                     |
| Average   | 38           | 41               | -3                     | 1,387          | 861                | 182                  | 67                  | 2,498                    | 2,828                       | -331                     |